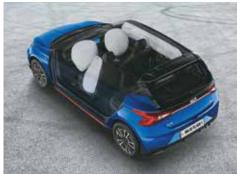

With Hyundai's most advanced safety systems, this car is packed with the most comprehensive safety features and technology.

1.0 I Turbo GDi petrol engine with max. power of 88.3 kW (120 PS) / 6 000 r/min

Rear disc brakes

Paddle shifters (DCT only)

Strong body structure with AHSS & HSS

Driver, passenger, side & curtain airbags

Body colours

Other features – 7-speed dual clutch transmission (7 DCT) | Intelligent manual transmission (iMT) | Automatic headlamps | ISOFIX | Emergency stop signal (ESS) | Hill assist control (HAC) Electronic stability control (ESC) | Tyre pressure monitoring system (highline) | Rear parking sensors with display on infotainment