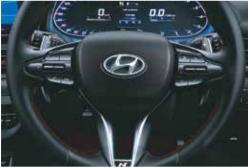

## **Blue**link

With Over-the-Air (OTA) map updates# 3 years free Bluelink subscription

Chequered flag design leather\* seats with N logo

3-spoke steering wheel with N logo

Bose premium 7 speaker system

Perforated leather\* wrapped gear knob with N logo (7 DCT & iMT)

Rear disc brakes

Paddle shifters (DCT only)

Strong body structure with AHSS & HSS

Driver, passenger, side & curtain airbags

Body colours

Other features – 7-speed dual clutch transmission (7 DCT) | Intelligent manual transmission (iMT) | Automatic headlamps | ISOFIX | Emergency stop signal (ESS) | Hill assist control (HAC) Electronic stability control (ESC) | Tyre pressure monitoring system (highline) | Rear parking sensors with display on infotainment