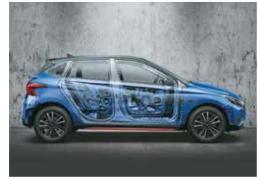

With Hyundai's most advanced safety systems, this car is packed with the most comprehensive safety features and technology.

1.0 I Turbo GDi petrol engine with max. power of 88.3 kW (120 PS) / 6 000 r/min

Rear disc brakes

Paddle shifters (DCT only)

Strong body structure with AHSS & HSS

Driver, passenger, side & curtain airbags

Body colours

Other features – 7-speed dual clutch transmission (7 DCT) | Intelligent manual transmission (iMT) | Automatic headlamps | ISOFIX | Emergency stop signal (ESS) | Hill assist control (HAC) Electronic stability control (ESC) | Tyre pressure monitoring system (highline) | Rear parking sensors with display on infotainment