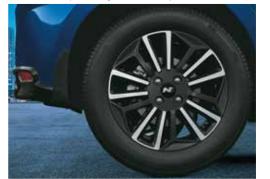

Chequered flag inspired front grille

Voice enabled smart electric sunroof

R16 (D=405.6mm) diamond cut alloy wheels with N logo and front disc brakes with red caliper

\*Silver colour highlights for fiery red exterior body colour.