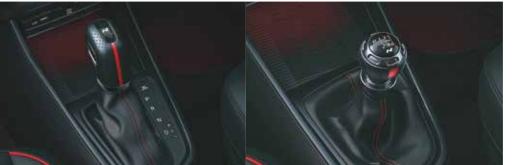

## **Blue**link

With Over-the-Air (OTA) map updates# 3 years free Bluelink subscription

Chequered flag design leather\* seats with N logo

3-spoke steering wheel with N logo

Bose premium 7 speaker system

Perforated leather\* wrapped gear knob with N logo (7 DCT & iMT)

Rear disc brakes

Paddle shifters (DCT only)

Strong body structure with AHSS & HSS

Driver, passenger, side & curtain airbags

Body colours

Other features – 7-speed dual clutch transmission (7 DCT) | Intelligent manual transmission (iMT) | Automatic headlamps | ISOFIX | Emergency stop signal (ESS) | Hill assist control (HAC) Electronic stability control (ESC) | Tyre pressure monitoring system (highline) | Rear parking sensors with display on infotainment