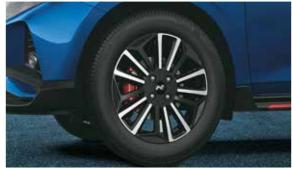

Chequered flag inspired front grille

Voice enabled smart electric sunroof

R16 (D=405.6mm) diamond cut alloy wheels with N logo and front disc brakes with red caliper

\*Silver colour highlights for fiery red exterior body colour.

Rear disc brakes

Paddle shifters (DCT only)

Strong body structure with AHSS & HSS

Driver, passenger, side & curtain airbags

Body colours

Other features – 7-speed dual clutch transmission (7 DCT) | Intelligent manual transmission (iMT) | Automatic headlamps | ISOFIX | Emergency stop signal (ESS) | Hill assist control (HAC) Electronic stability control (ESC) | Tyre pressure monitoring system (highline) | Rear parking sensors with display on infotainment