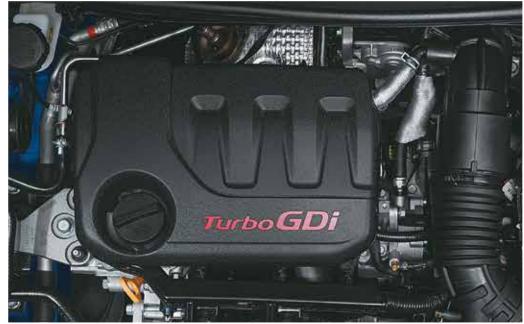

With Hyundai's most advanced safety systems, this car is packed with the most comprehensive safety features and technology.

1.0 I Turbo GDi petrol engine with max. power of 88.3 kW (120 PS) / 6 000 r/min