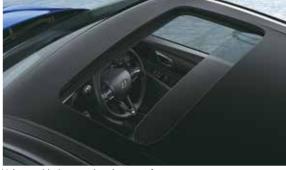

Chequered flag inspired front grille

Voice enabled smart electric sunroof

R16 (D=405.6mm) diamond cut alloy wheels with N logo and front disc brakes with red caliper

\*Silver colour highlights for fiery red exterior body colour.