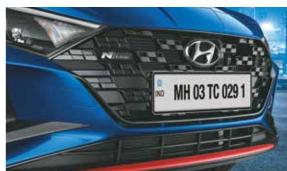

Chequered flag inspired front grille

Voice enabled smart electric sunroof

R16 (D=405.6mm) diamond cut alloy wheels with N logo and front disc brakes with red caliper

\*Silver colour highlights for fiery red exterior body colour.