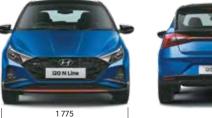

### Playful stance.

Sporty and breathtakingly stunning, the Hyundai i20 N Line commands attention everywhere it goes with its WRC inspired sporty new design. Its exciting new athletic design and playful details set you apart from the crowd in a field of lookalikes.

Chequered flag inspired front grille

Voice enabled smart electric sunroof

R16 (D=405.6mm) diamond cut alloy wheels with N logo and front disc brakes with red caliper

\*Silver colour highlights for fiery red exterior body colour.