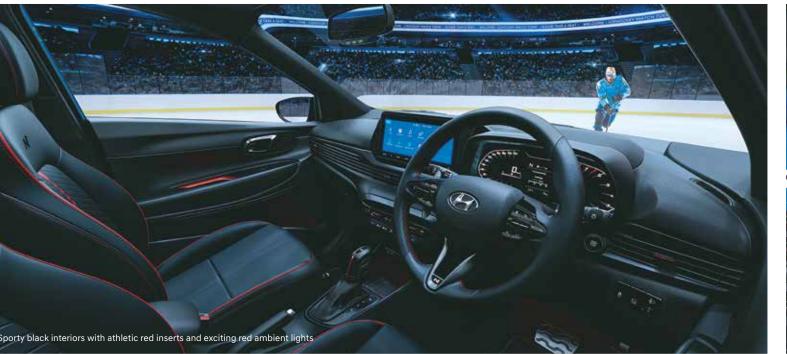

### Playful inside.

Step inside the Hyundai i20 N Line to discover its fun and sporty side. The sleek design gives the prominent dashboard an unconventionally cool look.

## **Blue**link

With Over-the-Air (OTA) map updates# 3 years free Bluelink subscription

Chequered flag design leather\* seats with N logo

3-spoke steering wheel with N logo

Bose premium 7 speaker system

Perforated leather\* wrapped gear knob with N logo (7 DCT & iMT)