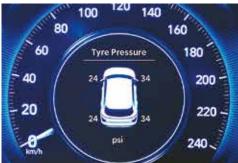

7-speed DCT. 6-speed automatic transmission & IVT

Drive mode select (eco. comfort & sport)

Tyre pressure monitoring system (TPMS)

1.5 I U2 CRDi diesel engine Max power **84.6** kW (115 PS) / 4 000 r/min Max torque 250 Nm (25.5 kgm) / 1500 - 2750 r/min