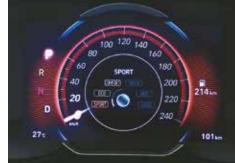

7-speed DCT. 6-speed automatic transmission & IVT

Drive mode select (eco. comfort & sport)

Tyre pressure monitoring system (TPMS)

1.5 I U2 CRDi diesel engine Max power **84.6** kW (115 PS) / 4 000 r/min Max torque 250 Nm (25.5 kgm) / 1500 - 2750 r/min