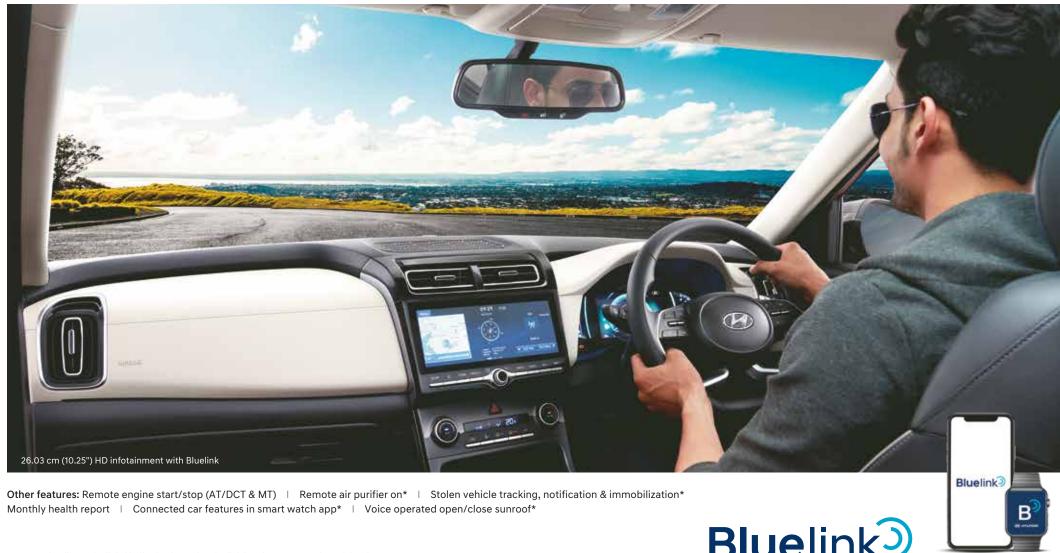

## The ultimate connectivity.

The all-new Creta is equipped with advanced Bluelink, featuring the new in-car voice command technology. Now with an app on your smart watch and smartphone you have the power to control your car from anywhere. Stay ahead of the curve with the latest features like remote engine start/stop, destination sharing, climate control and more.

For more details on Bluelink, kindly check out the Bluelink brochure on www.hyundai.co.in \*Applicable only with variants supporting advanced Bluelink technology. Download Hyundai Bluelink India app from the Android play store or the Apple app store.

### **Blue**link 3 Years free Bluelink subscription

with 50+ features and OTA map updates