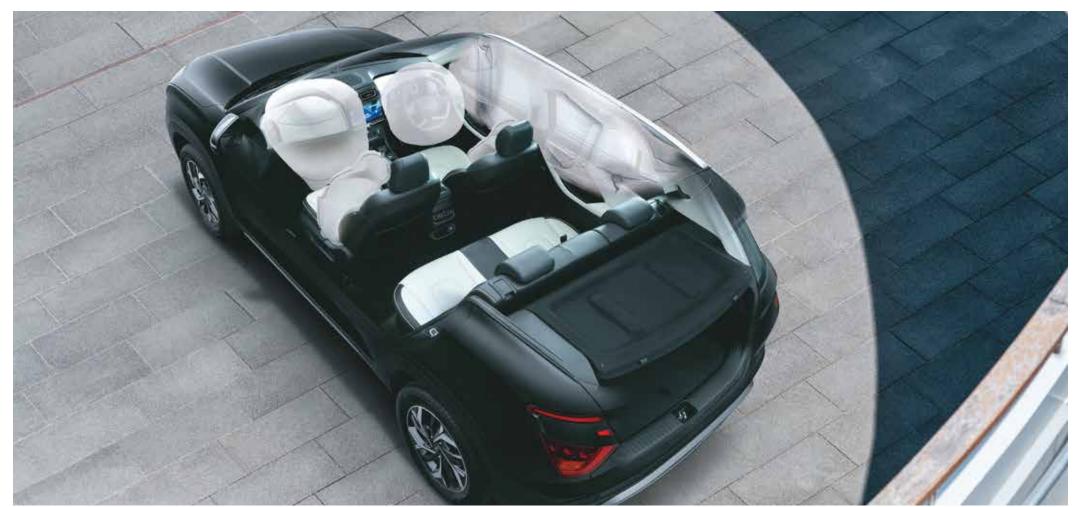

# The ultimate safety.

A strong body structure made with AHSS, the addition of 4 rear parking sensors and 6 airbags, ensure a secure drive for you and your family every time you hit the road.

Standard across all variants

Six airbags (driver, passenger, side & curtain)

The image is only for airbag reference and car specifications shown may vary from the actual specifications

Other features: Rear camera with steering adaptive parking guidelines | Child seat anchor | Speed alert system | Rear defogger with timer | ESS Impact sensing auto door unlock | Speed sensing auto door lock | Electronic stability control (ESC) | Vehicle stability management (VSM) | Rear disc brakes Hill start assist control (HAC) | Strong body structure with AHSS | Rear parking sensors with camera