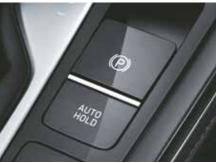

Driver rear view monitor

Front row ventilated seats

Electric parking brake with auto hold

Rear seat headrest cushion

Soothing blue ambient lighting

Auto healthy air purifier

Other features: Body colour outside door handles | Phantom black shark fin antenna | Black gloss roof rails and outside rear view mirror