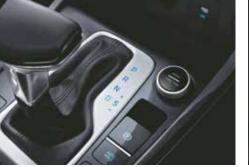

7-speed DCT. 6-speed automatic transmission & IVT

Drive mode select (eco. comfort & sport)

Tyre pressure monitoring system (TPMS)

1.5 I U2 CRDi diesel engine Max power **84.6** kW (115 PS) / 4 000 r/min Max torque 250 Nm (25.5 kgm) / 1500 - 2750 r/min

Other features: Leather wrapped D-cut steering wheel | Leather TGS knob | Automatic headlamps | Smartphone wireless charger | Electro chromic mirror (ECM) | Door scuff plates – metallic Rear window sunshade | Power driver seat - 8 way | Cruise control | 2-step reclining rear seat | 60:40 split rear seat