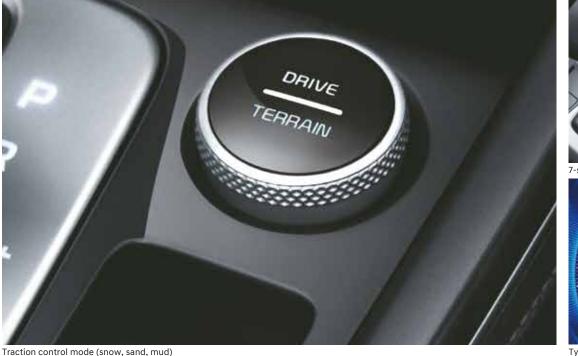

# The ultimate performance.

With the new 1.41 petrol, 1.51 petrol and 1.51 diesel BS6 engines under the hood, the all-new Creta delivers a power packed performance on every terrain. Be it on the road or off it, the all-new Creta has the dynamism to go the distance.

7-speed DCT. 6-speed automatic transmission & IVT

Drive mode select (eco. comfort & sport)

Tyre pressure monitoring system (TPMS)

1.5 I U2 CRDi diesel engine Max power **84.6** kW (115 PS) / 4 000 r/min Max torque 250 Nm (25.5 kgm) / 1500 - 2750 r/min