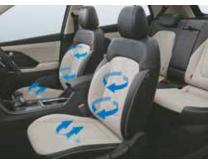

Driver rear view monitor

Front row ventilated seats

Electric parking brake with auto hold

Rear seat headrest cushion

Soothing blue ambient lighting

Auto healthy air purifier

Other features: Body colour outside door handles | Phantom black shark fin antenna | Black gloss roof rails and outside rear view mirror