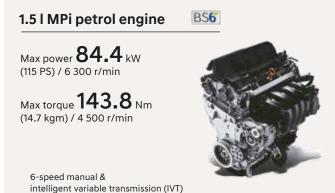

# The ultimate performance.

With the new 1.41 petrol, 1.51 petrol and 1.51 diesel BS6 engines under the hood, the all-new Creta delivers a power packed performance on every terrain. Be it on the road or off it, the all-new Creta has the dynamism to go the distance.

> 6-speed manual 6-speed automatic transmission